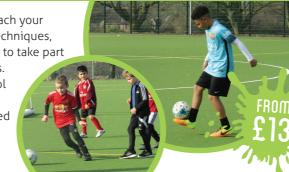

# SOCCER SCHOOL

Monday - Friday (exc. Bank Holidays)

# Do your kids love playing football?

Our football based days will teach your children a range of skills and techniques, plus give them the opportunity to take part in mini matches and challenges. Soccer Schools are in the school holidays, for children aged 5 to 14 years and are run by qualified Sports Coaches at John of Gaunt School, Trowbridge.